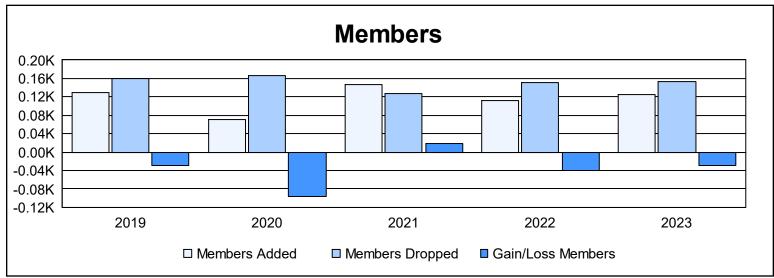

District 31 O As of June 2023 Cumulative

| Year      | New<br>Clubs | Dropped<br>Clubs | Gain/<br>Loss<br>Clubs | New<br>Members | Charter<br>Members | Reinstate<br>Members | Transfer<br>Members | Total<br>Member<br>Added | Total<br>Members<br>Dropped | Gain/<br>Loss<br>Members |
|-----------|--------------|------------------|------------------------|----------------|--------------------|----------------------|---------------------|--------------------------|-----------------------------|--------------------------|
| 2018-2019 | 1            | 1                | 0                      | 94             | 27                 | 6                    | 3                   | 130                      | 160                         | -30                      |
| 2019-2020 | 0            | 4                | -4                     | 60             | 0                  | 1                    | 9                   | 70                       | 166                         | -96                      |
| 2020-2021 | 1            | 1                | 0                      | 104            | 30                 | 4                    | 8                   | 146                      | 128                         | 18                       |
| 2021-2022 | 0            | 1                | -1                     | 109            | 0                  | 1                    | 2                   | 112                      | 152                         | -40                      |
| 2022-2023 | 0            | 0                | 0                      | 116            | 1                  | 0                    | 7                   | 124                      | 154                         | -30                      |
| Average   | 0            | 1                | -1                     | 97             | 12                 | 2                    | 6                   | 116                      | 152                         | -36                      |