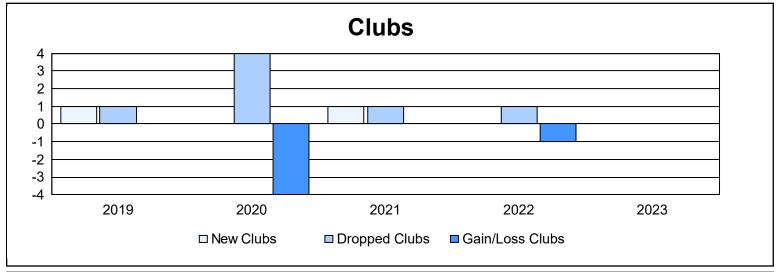

District 31 O As of June 2023 Cumulative

| Year      | New<br>Clubs | Dropped<br>Clubs | Gain/<br>Loss<br>Clubs | New<br>Members | Charter<br>Members | Reinstate<br>Members | Transfer<br>Members | Total<br>Member<br>Added | Total<br>Members<br>Dropped | Gain/<br>Loss<br>Members |
|-----------|--------------|------------------|------------------------|----------------|--------------------|----------------------|---------------------|--------------------------|-----------------------------|--------------------------|
| 2018-2019 | 1            | 1                | 0                      | 94             | 27                 | 6                    | 3                   | 130                      | 160                         | -30                      |
| 2019-2020 | 0            | 4                | -4                     | 60             | 0                  | 1                    | 9                   | 70                       | 166                         | -96                      |
| 2020-2021 | 1            | 1                | 0                      | 104            | 30                 | 4                    | 8                   | 146                      | 128                         | 18                       |
| 2021-2022 | 0            | 1                | -1                     | 109            | 0                  | 1                    | 2                   | 112                      | 152                         | -40                      |
| 2022-2023 | 0            | 0                | 0                      | 116            | 1                  | 0                    | 7                   | 124                      | 154                         | -30                      |
| Average   | 0            | 1                | -1                     | 97             | 12                 | 2                    | 6                   | 116                      | 152                         | -36                      |